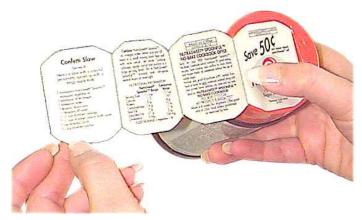

#### •SpectraFold™ Multi Page Coupons

The perfect format for recipes, rebates, mail in offers, or any combination of these.

extra room to put recipes, rebate forms, mail-in offers, etc. on your product. The more ways you can show your customer how to use your product, the more they will buy.

#### SpectraFold<sup>™</sup> Multi Page Coupons

- General Construction SpectraFold<sup>™</sup> Multi Page Coupons are manufactured by an efficient one step process. The folded piece is printed on both sides and then folded in-line and attached to the pressure sensitive base label with a clear pressure sensitive laminate. The laminate may be perforated to allow easy removal of the folded piece. The base label is a minimum of 1/4" larger on two opposite edges to allow the laminate to attach the folded piece. The fold lines of the attached piece always run parallel to the label web.
- Base Label Materials A wide variety of face stocks and adhesives is available for every application. Face stocks include paper, clear plastics and foil. Adhesives are available for HDPE containers, glass, corrugated, steel and film, in all temperature ranges.