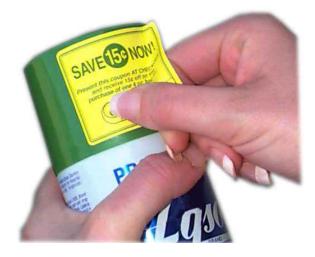

#### Instant Peel Off Coupons

Put your product "On Sale" to boost sales and attract new customers.

Get a jump on your competition with promotional labels from SpectraGraphics. On-pack promotional labels are a proven method to increase sales volume and profits.

#### **Instant Peel Off Coupons**

• General Construction – Instant Peel Off Coupons are a two layer construction. The top layer is the removable coupon. It is releasably attached to a clear pressure sensitive base label. When the coupon is removed, the graphics on the package are clearly visible. The coupon is not sticky or tacky when it is removed.